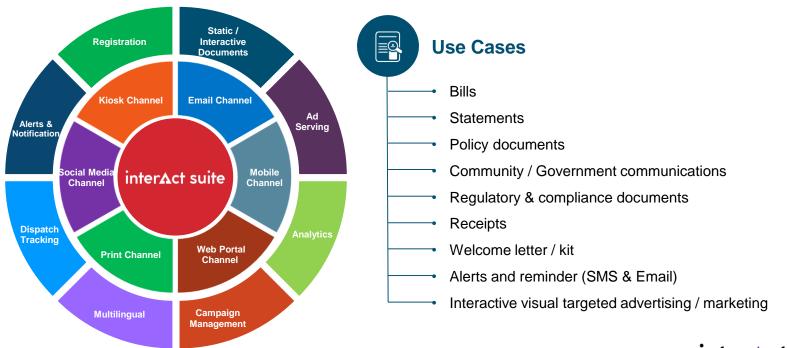

## A Future-Perfect Customer Communication Management Platform

Interact Suite is an advanced customer communication product suite that provides your business with the ability to create all forms of customer communication that can be delivered across print, email, mobile and web. Interact Suite can be used to create and deliver customer communications such as Bills, Statements, Receipts & leverage them not just as information documents, but for interactive engagement.